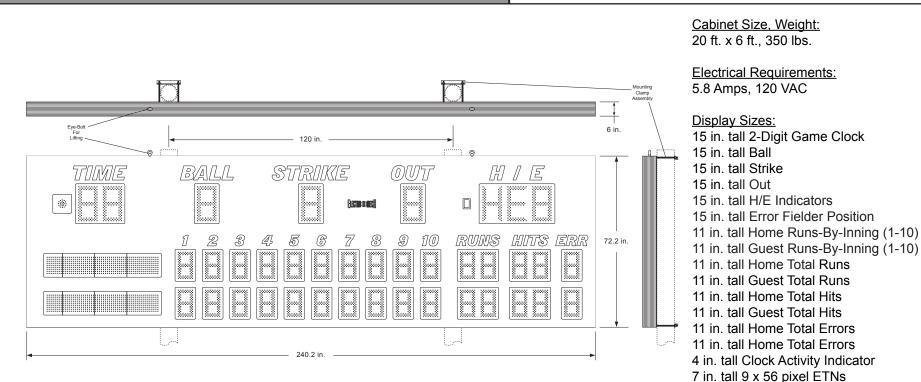

# Model LX1742-ETN Outdoor LED Baseball Scoreboard

### Standard Post Sizes:

2 each, max diameter 7 in.